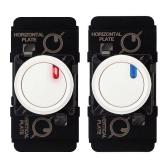

## Intermediate Mechanism, Mechanical Push Button, 10AX

CAT. NO. **EVM970LIMWEGR** 

Grey push button with Red and Blue LED  $\,$ 

| Cat. No.               | EVM970LIMWEGR                                                                |
|------------------------|------------------------------------------------------------------------------|
| Colour                 | White (WE) or Grey (GR)                                                      |
| Description            | Excel Vivo™ - Intermediate Switch Mechanism with LED, Mechanical Push-Button |
| Supply Voltage         | 230 - 240 V a.c. 50 Hz                                                       |
| Current Rating         | 10 AX                                                                        |
| Terminals              | 2 x 1.5 mm² or 1 x 2.5 mm²                                                   |
| Dimensions (W x H x D) | 23 x 45 x 41 mm                                                              |
| Compliance             | AS/NZS 3100                                                                  |

#### **FEATURES**

- Reliable: anti-jamming system
- Delivered with Blue or Red coloured lenses for LED indicator.
- Crossover switch.
- 10A /10AX load rating.