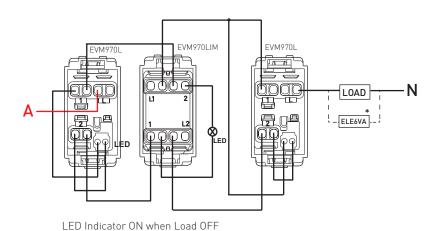

#### 3-WAY WIRING

\*May be required for High Impedance Loads

Active at first switch and Load at last switch

Legrand - Australia 1300 369 777 www.hpm.com.au ABN 31 000 102 661

Legrand - New Zealand 0800 476 009 www.hpm.co.nz Refer to your group buying office, Legrand Sales Representative or Legrand Sales Office for pricing.